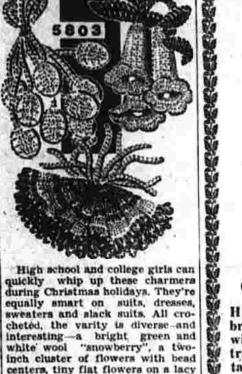

Adam ....\$5.00 to.\$8.45 Mallory .. \$7.50 to \$10.00

centers, tiny flat flowers on a lacy white valentine background, brightly hued bunch of grapes, a cluster of corde' trumpet flowers -plenty of sparkle to add dash to any sort of costume. They make nice little remembrance gifts, too! To obtain complete crocheting instructions for the Six Lapel Ornaments (Pattern No. 5803) send 15 cents in Coin plus 1 cent postage, your name, address and the Pattern number to Anne