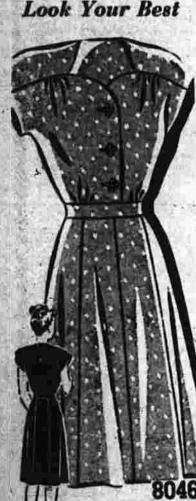

By Sue Burnett
his simple daytime dress is
licularly appealing to the
tly larger figure. Uncluttered,
to make, it's one you can dei on to keep you looking your
Plan to make it for warm

Pattern No. 8046 comes in size 4, 36, 38, 40, 42 44, 46, 48 and 50 ise 36, 3 yards of 35 or 39-inch.
For this pattern, send 25 cents, a Coins, your name, address, size lesired, and the Pattern number o Sue Burnett, Evening Herald, 150 Ave. Americas, New York 19,